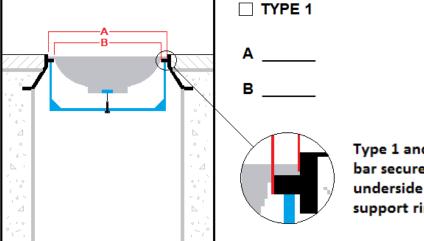

## MANHOLE WORKSHEET

- 1. Assign Manhole an Unique Identifier
- 2. Enter location
- 3. Select Type that best represents actual construction
- 4. Record dimensions in inches

Type 1 and 2: Ledger bar secures to underside of cover support ring