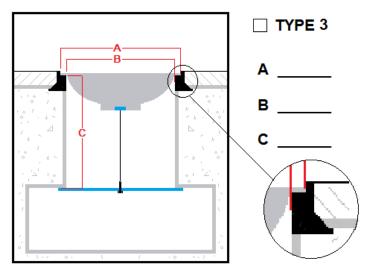

☐ TYPE 2

4 \_\_\_\_

В \_\_\_\_

Type 3 and 4: Ledger bar is modified to secure to top of vault no surface available on ring.

Exceptions: If the manhole and chimney do not line up, is off-set or off-center, please contact your LockDown representative or the office at 800-572-3119. Also contact us if the manhole cover has a reinforced ring below. LockDown security devices can be customized to meet any need or application.