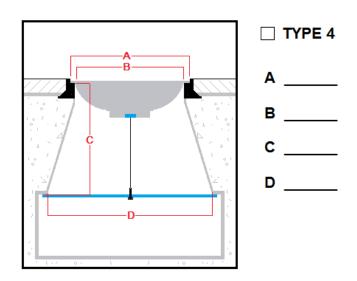

☐ TYPE 2

4 \_\_\_\_

В \_\_\_\_

Type 3 and 4: Ledger bar is modified to secure to top of vault no surface available on ring.

Exceptions: If the manhole and chimney do not line up, is off-set or off-center, please contact your LockDown representative or the office at 800-572-3119. Also contact us if the manhole cover has a reinforced ring below. LockDown security devices can be customized to meet any need or application.