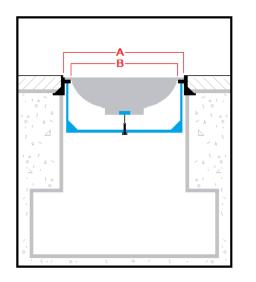

☐ TYPE 2

4 \_\_\_\_

В \_\_\_\_

Type 3 and 4: Ledger bar is modified to secure to top of vault no surface available on ring.

Exceptions: If the manhole and chimney do not line up, is off-set or off-center, please contact your LockDown representative or the office at 800-572-3119. Also contact us if the manhole cover has a reinforced ring below. LockDown security devices can be customized to meet any need or application.