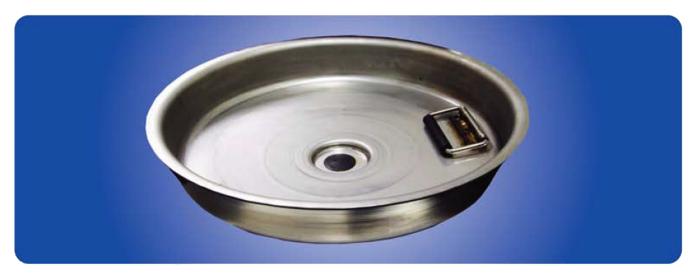

## THE LOCKDRY DEVICE

Keep the elements out

## **Benefits**

- Blocks surface water, dirt, and debris from entering manholes
- Reduces waste treatment costs
- Sizes from 20" to 38"
- Stainless steel handle for easy drop in and lift out
- Neoprene compression gasket for water-tight seal with frame
- Optional gas detection port with self-sealing rubber grommet
- 16 guage spun stainless steel construction- won't corrode, warp, or split
- Maintenance free
- The LockDown security version available to protect against unauthorized entry

## Stop water from entering your system through manhole covers.

A LockDry under the cover keeps water, dirt and debris out. Made from stainless steel, the LockDry is durable and resists deterioration. For security, the LockDown is available.